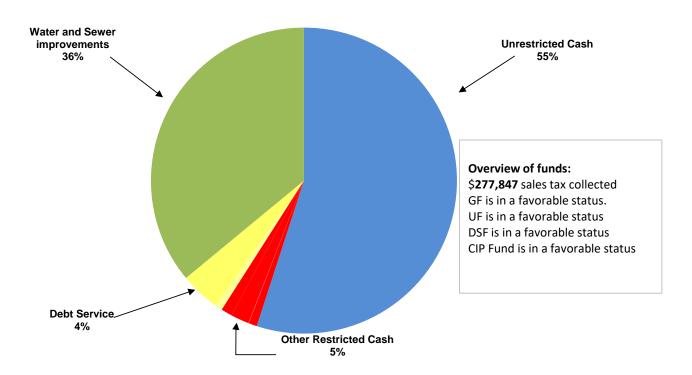

## CITY OF MANOR, TEXAS CASH AND INVESTMENTS As Of FEBRUARY, 2023

|                               | GENERAL       | UTILITY      | DEBT<br>SERVICE | SPECIAL<br>REVENUE | CAPITAL<br>PROJECTS |               |
|-------------------------------|---------------|--------------|-----------------|--------------------|---------------------|---------------|
| CASH AND INVESTMENTS          | FUND          | FUND         | FUND            | FUNDS              | FUND                | TOTAL         |
| Unrestricted:                 |               |              |                 |                    |                     |               |
| Cash for operations           | 24,918,021    | 12,586,270   |                 |                    |                     | 37,504,291    |
| Restricted:                   |               |              |                 |                    |                     |               |
| Tourism                       |               |              |                 | 601,712            |                     | 601,712       |
| Court security and technology | 32,221        |              |                 |                    |                     | 32,221        |
| Rose Hill PID                 |               |              |                 | 1,310,217          |                     | 1,310,217     |
| Customer Deposits             |               | 811,159      |                 |                    |                     | 811,159       |
| Park                          | 513,491       |              |                 |                    |                     | 513,491       |
| Debt service                  |               |              | 2,881,889       |                    |                     | 2,881,889     |
| Capital Projects              |               |              |                 |                    |                     |               |
| Water and sewer improvements  |               |              |                 | 8,668,375          | 15,870,622          | 24,538,997    |
|                               |               |              |                 |                    |                     |               |
| TOTAL CASH AND INVESTMENTS    | \$ 25,463,732 | \$13,397,430 | \$ 2,881,889    | \$ 10,580,304      | \$ 15,870,622       | \$ 68,193,977 |